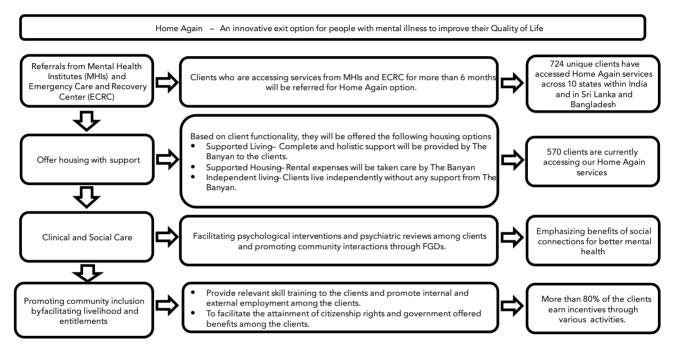

From a care and recovery centre for homeless persons with mental illness; to community living programmes for persons with severe disabilities; to public mental health approaches and crisis support for low income households and disadvantaged persons including tribal persons and formerly homeless persons; to a child and adolescent mental health programme focussed on the needs of children living with parents with mental illness; to the founding of The Banyan Academy of Leadership in Mental Health; to constantly examining what worked, when and why, especially in the background of complex structural and systemic barriers and intractable problems; to the use of adaptive and dynamic feedback loops to allow for models to evolve and develop – so much has been led by collaborative thought and action with our service users and partners.