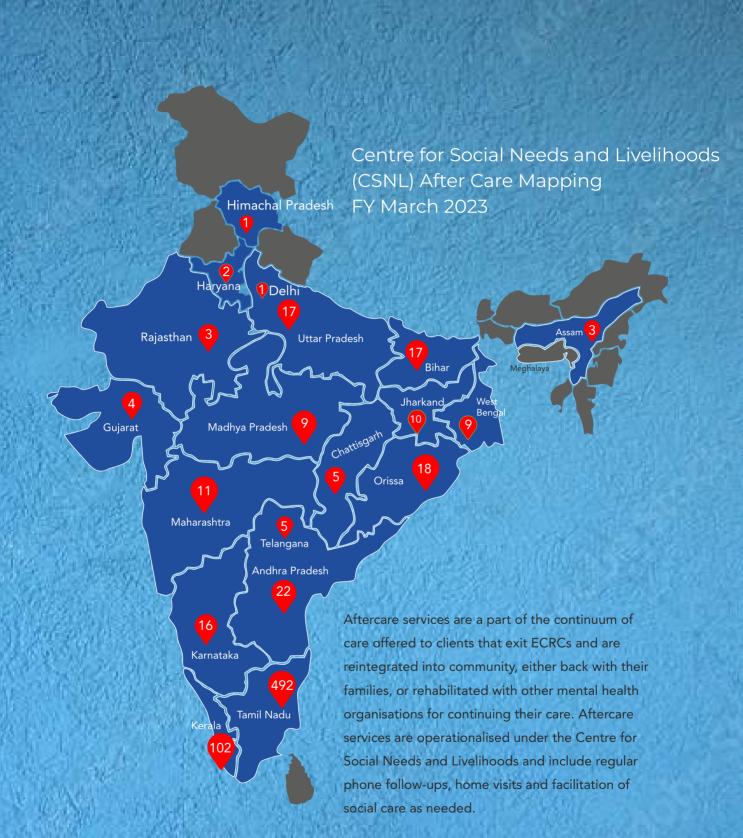

| NA                                             | 3,510 |
| Total Reintegration | 1,658     | 223      | 103          | 42     | 372                   | 377                                            | 2,775 |

<sup>\*</sup>There are ten other ECRCs that are run at replications sites including 9 across Tamil Nadu and 1 in Bangalore, Karnataka. This data represents all 10 sites.

\*\*In partnership with the Kerala State Govt. The Banyan assists in the reintegration and rehabilitation of clients from across three state-run mental health centres in Calicut,

Trivandrum and Thrissur for providing opportunities for reuniting clients with their families or exploring inclusive living options through The Banyan's Home Again programme.



TATA TRUSTS































## "

## As a boy, I played against them. As an adult, I am in their team.

- Ruben, outreach worker at The Banyan

"I was about 11 when they opened a shelter for homeless men with mental health issues in my locality. I remember a lot of brouhaha amongst the adults because it was in the same complex that housed the anganwadi. Some women spoke of not sending their children to the anganwadi anymore. My friends and I were intrigued by all the fuss and sneaked into the shelter, expecting to encounter the 'madness' that was clearly rattling the adults in our community. But all we saw were ordinary men sitting around - some looked tired, others quite frankly seemed lost in their world and did not even register our presence.

Some of the resistance abated when The Banyan opened a tuition centre