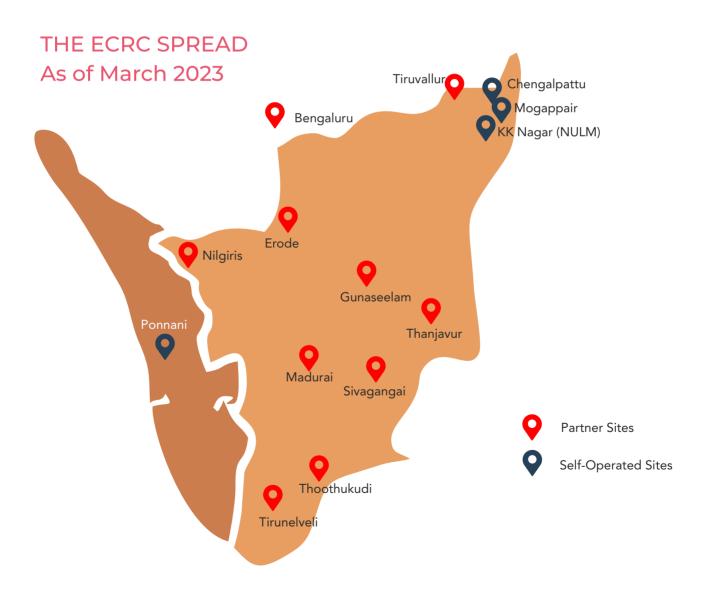

stories of homelessness are convened. These meetings of homeless collectives are an exercise in solidarity and shared identity which are used to initiate actions including advocacy towards securing their entitlements including citizenship, livelihoods and housing.
- Community-facing: An ECRC, by design, is set up in the middle of a populated neighbourhood to encourage social and economic transactions between the clients/service-users and the larger community. This is an inclusion strategy neighbours are encouraged to donate clothes and goods, sponsor meals, buy food from the cafes, purchase goods produced by the clients/service users and attend the festivities inside the facility. Walking into an ECRC helps dissolving the otherization and invisiblization of persons with mental illnesses.



#### **ECRCs IN NUMBERS**

| Indicators               | Mogappair | KK Nagar | Chengalpattu | Kerala | Replication<br>sites* | Total |
|--------------------------|-----------|----------|--------------|--------|-----------------------|-------|
| Outreach                 | 461       | 539      | 258          | 37     | 1,061                 | 2,356 |
| Bed capacity             | 95        | 30       | 50           | 15     | 194                   | 384   |
| Admission                | 93        | 37       | 22           | 46     | 317                   | 515   |
| Reintegration            | 66        | 42       | 39           | 26     | 221                   | 394   |
| Unique clients<br>served | 236       | 84       | 138          | 51     | 475                   | 984   |
| Social entitl